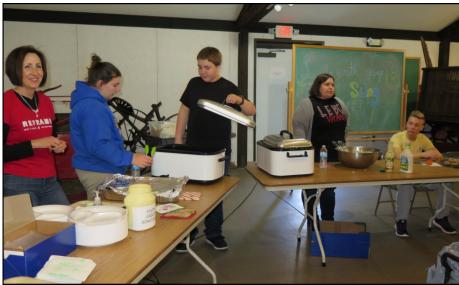

#### **Kansas Day 2017**

The Coffey County Historical Museum's annual fundraiser, Kansas Day, was held at the museum on Saturday, January 28, 2017.

Children participated in free Pioneer Activities throughout the museum. Activities included rope making, candle dipping, butter churning, yarn dolls, and coloring pages. The train set was ran by Sam Somerhalder and Ron Nehr in the Asbury Gallery.

# Kansas Day 2017 (continued)