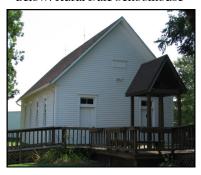

#### **Church & School Restoration**

Funds are still being raised to help restore the church and school. The buildings received a foundation lift in 2013. The splits in the siding on the buildings were filled to temporarily fix it until we have funds to replace the boards in poor condition with new boards.

The interior of the building still needs repaired. The last two fundraising events, Night at the Museum: Gatsby Edition and Kansas Day, were fundraisers for the restoration of the buildings. We are also collecting money for this cause. A donation form is located below if you are interested in donating to help restore the church and school buildings. A huge thank you to all of those who have already donated (see List of Donors) and to those

#### Restoration:

- **★** Anonymous
- ★ Margaret O'Leary

Above: Bethel Church Below: Rural Dale Schoolhouse