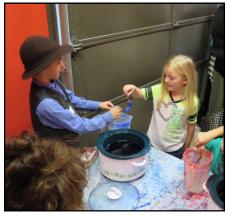

#### **Kansas Day 2017**

The Coffey County Historical Museum's annual fundraiser, Kansas Day, was held at the museum on Saturday, January 28, 2017.

Children participated in free Pioneer Activities throughout the museum. Activities included rope making, candle dipping, butter churning, yarn dolls, and coloring pages. The train set was ran by Sam Somerhalder and Ron Nehr in the Asbury Gallery.

The Lebo Methodist Church served lasagna, bread, salad, and cookies during the event. The proceeds from the meal went to the church for missions and youth outreach.

More photos on the next page.

Top: Caleb Durst helps a girl with candle dipping.