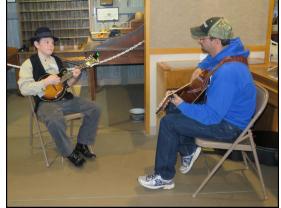

Top Right: The Durst family entertained visitors during the event.

Right: Some of the volunteers for the event included a family of four generations. Faye Jackson, Tyler Chete, Kayrn Chete and Barb Jackson. Over 35 volunteers helped with the event.