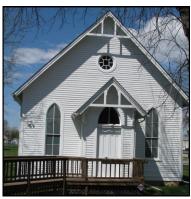

#### **Church & School Restoration**

Funds are still being raised to help restore the church and school. The buildings received a foundation lift in 2013. The splits in the siding on the buildings were filled to temporarily fix it until we have funds to replace the boards in poor condition with new boards.

The interior of the building still needs repaired. The last two fundraising events, Night at the Museum: Gatsby Edition and Kansas Day, were fundraisers for the restoration of the buildings. We are also collecting money for this cause. A donation form is located below if you are interested in donating to help restore the church and school buildings. A huge thank you to all of those who have already donated (see List of Donors) and to those

#### Restoration:

- **★** Anonymous
- ★ Margaret O'Leary

Above: Bethel Church Below: Rural Dale Schoolhouse