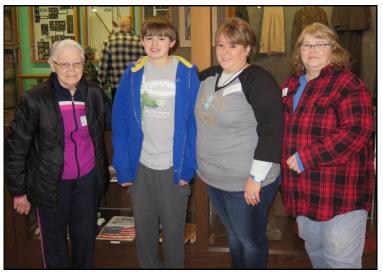

Top Right: The Durst family entertained visitors during the event.

Right: Some of the volunteers for the event included a family of four generations. Faye Jackson, Tyler Chete, Kayrn Chete and Barb Jackson. Over 35 volunteers helped with the event.