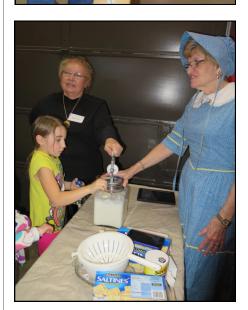

#### **Kansas Day 2017**

The Coffey County Historical Museum's annual fundraiser, Kansas Day, was held at the museum on Saturday, January 28, 2017.

Children participated in free Pioneer Activities throughout the museum. Activities included rope making, candle dipping, butter churning, yarn dolls, and coloring pages. The train set was ran by Sam Somerhalder and Ron Nehr in the Asbury Gallery.

The Lebo Methodist Church served lasagna, bread, salad, and cookies during the event. The proceeds from the meal went to the church for missions and youth outreach.

More photos on the next page.

Top: Caleb Durst helps a girl with candle dipping.