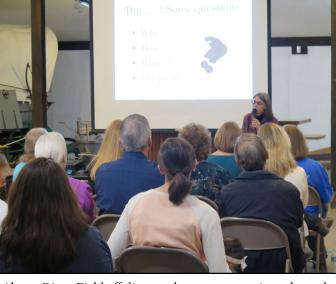

the rest disguised themselves.

would

Above: Diane Eickhoff discussed common questions about the Women Soldiers in the Civil War.

happen to women when they were discovered.

During her presentation, she discussed more of the famous women soldiers such as Frances Clalin (Francis Clayton), Jennie Hodgers (Albert Cashier), Loreta Janeta Velazquez (Harry Buford), and Sarah Emma Edmonds (Frank Thompson).