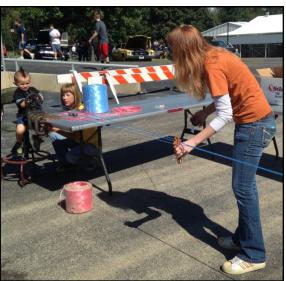

#### **Taste of Fall Festival**

The museum participated in Burlington's 6th annual Taste of Fall Festival on Saturday, October 1 at Kelley Park. Children were all lined up to make rope at the

museum's station.