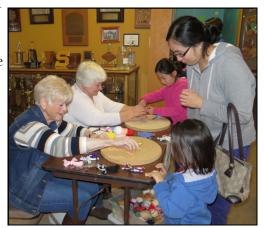

Volunteers, Sandra Reedy and Becky Jewett, help children make yarn dolls during Kansas Day 2016.