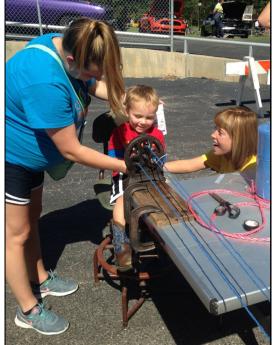

Volunteers, Sandra Reedy and Becky Jewett, help children make yarn dolls during Kansas Day 2016.