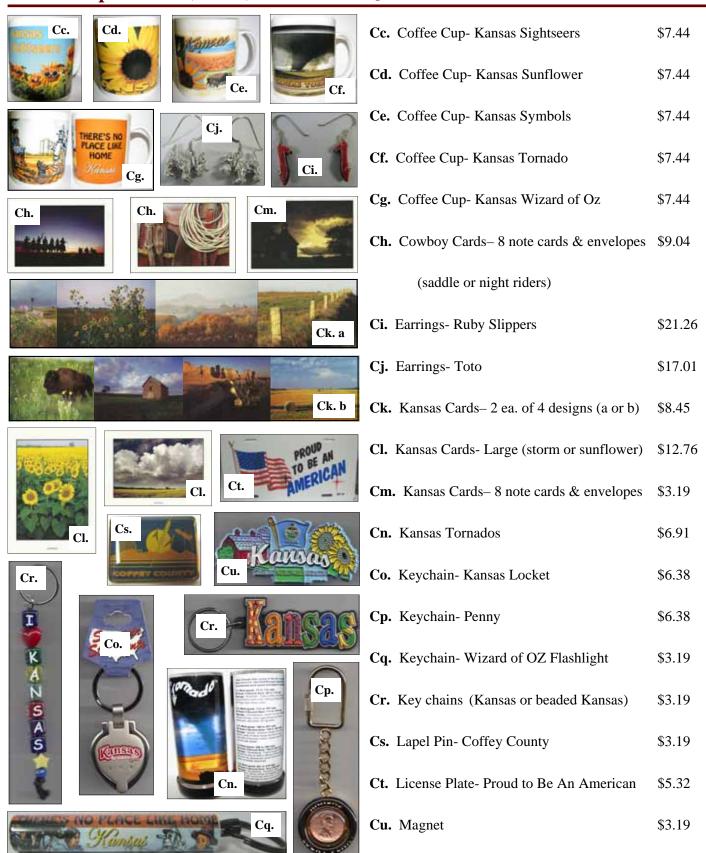

Straw Hat, Sunflower, Good Witch, Bad Witch, Dorothy, Church, Computer, Outhouse, Pink Ribbon, Pitcher on Tray, Rocking Chair, Yellow Ribbon, Tea Pot, and Victorian Ice Skate. We also have Ruby Slippers Earrings and Toto Earrings