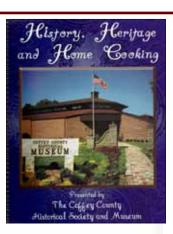

#### Gift Shop

Don't forget us this holiday for your gift needs!! Our gift shop offers many unique gift items. One of our hot items right now is our History, Heritage and Home Cooking cookbook. This is the perfect book for those who collect recipe books. It is filled with over 300 pages of great recipes, history, facts, and old photos from Coffey County. This is a very unique cookbook making it a "must have!" To show history with recipes we have included a sneak peak recipe in this newsletter. History, Heritage and Home Cooking makes a great Christmas presents as well as wedding gift, shower gift, graduation present, birthday present, etc. It can be yours for \$29.95 each or buy two and get the third one for half off! We also have "Images: 150 Years of History in Burlington, Kansas." There are only a