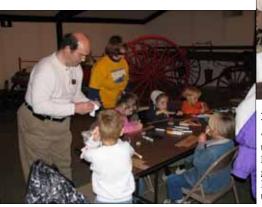

# **School Tours**

It is that time of year again when schools are booking tours. The staff loves having young inquiring minds to teach about our artifacts we have on display. Recently, a group of Westphalia kindergarteners and first graders came in for a tour. The group also included some parents and teachers. They spent their time touring the museum and

doing activities. Our staff really enjoyed the kids and their interesting stories and questions about the artifacts. To end their time at the museum, the children made teepees and headbands. It was a great time shared by all. The

Above: Curator, Shirley Gorge, explains to the Westphalia 1st graders why gloves are needed when handling artifacts. For most of the students, this was their first time visiting the museum. Left: Walter Mayne cleans a stamp for a kindergarten student. The Kindergarten class made Indian headbands, and the first grade class made teepees