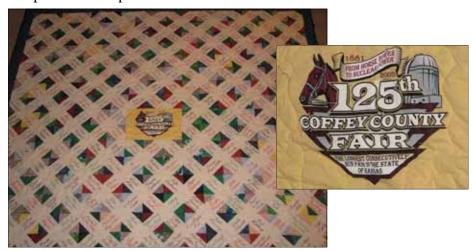

to be raffled was made to commemorate the 125th Coffey County Fair. Members and friends were able to purchase a square with their names embroidered onto the quilt. It is a California King sized quilt, so it will keep everyone warm. The quilt is on display in our Flint Hills Gallery. Tickets are \$2 each or 3 for \$5. You can stop in the museum and purchase the tickets or you can fill out the form below and send it in with your money. The winner's name will be drawn at the Chili Feed. The winner will be able to pick

up the quilt then, or it will be mailed to them. The money from the raffle will be placed in our Endowment Fund to help us keep our doors open to the community and have activities available to the community throughout the year. Good Luck to everyone who purchase the tickets!



# Name:\_\_\_\_\_\_\_ Mailing Address:\_\_\_\_\_\_ Telephone Number:\_\_\_\_\_\_ Number of Tickets:\_\_\_\_\_ Amount Enclosed:\_\_\_\_\_\_ Name on ticket (s) and Address (if differ from above):\_\_\_\_\_\_

Page 12 TIMELINES

## New Gazebo Bricks Purchased Since April 2009

\*Please visit our website for the full list of Gazebo Brick names. www.coffeycountymuseum.org

| Gilan & Su  | ısan | Paul & Karla   | Kenny&Betty   | Tracen Hartner | Phillip & Dwan |
|-------------|------|----------------|---------------|----------------|----------------|
|             |      |                |               |                |                |
| Kelcey Por  | nder | Randy&MaryLou  | Lester Miller | Terry & Donna  | In Memory Of   |
| Class of 20 | 002  | Ponder         | LHS 1933      | Berland